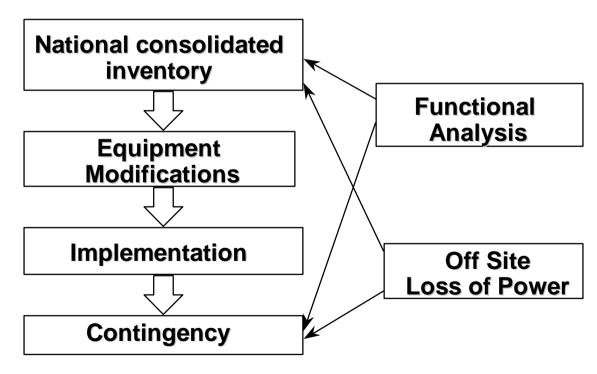

needed for short term and long term (Grid, Fluids, Teams, ...)
- Organisation for Y2K conversion tests
- Contingency plans allowing for defence in depth
- Other dates (9/9/99, 29/2/00)







## **IPSN** strategy

- Consultation with Licensee and Follow up
- Examination of the documents
- Audits and inspections
- Experience feedback from other industries
- IPSN experience conducted on Y2K conversion
- International follow-up through

OECD, IAEA, EC, ...

1&C 4 parties group

\_\_\_



#### French NPPs

• 1 licensee : Electricité de France

• 58 PWRs

900 MWe : 34 units

■ 1300 MWe: 20 units

■ 1400 MWe : 4 units

• 78 % of Total



## Overall Approach for French NPPs



Y2K Project team

Planning follow up

**Audits** 

**Analyses** 

**Support to inspections** 

#### **EDF Methodology**